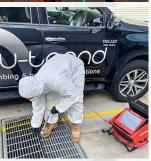

# PRE PLUMBING INSPECTION

We include a pre-inspection that also includes a high pressure jet blast to make sure all your services are functioning properly before a renovation.