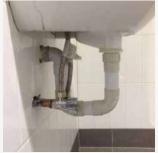

# PRE PLUMBING INSPECTION

We include a pre-inspection that also includes a high pressure jet blast to make sure all your services are functioning properly before a renovation.